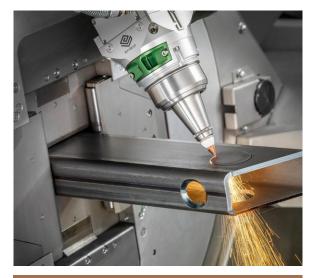

EMBOSS STRIP METAL BED 7204

**Round Base** 

Adjustable Leg Support

Good looking Embose for heavy strength

Screw Cap for Mattress Protection

PREMIUM QUALITY POWDER COATING

**TUBE LASER CUTTING MACHINE** 

**METAL SHEET CNC BENDING MACHINE** 