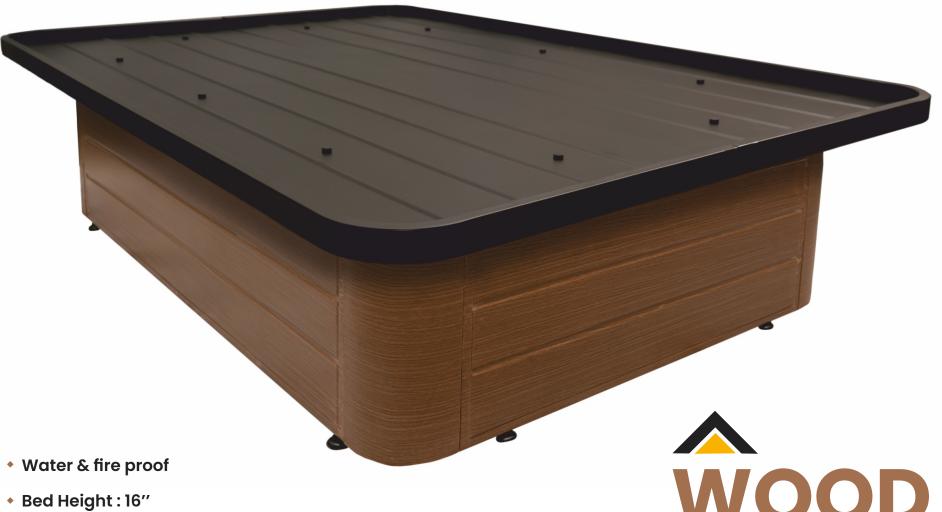

7201

Round Corner Base Design First Time in Metal Bed

Adjustable Leg Support

Screw Cap for Mattress Protection

Strong Body Frame to Withstand Heavy Weight

- Bed Height: 16"
- Water & fire proof
- Black, wood and many other color options available
- Elegant groove design panel & strong body frame
- Easy to assemble in smart way
- Noise free design
- Full knock down packing
- Heavy quality fine structure powder coating with 7 tank chemical process
- Premium emboss design for heavy strength
- Adjustable leg support increase the load bearing capacity
- Good quality accessory product
- To increase the 6" of top width we provide extender