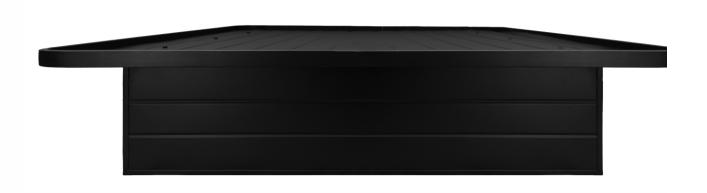

7202

Strong Tube Stead Top Frames

Adjustable Leg Support

Easy to Assemble

Side Edge

- Flat frame on top for higher comfort
- Noise free design
- Bed Height: 16"
- Black, wood and many other color options available
- Elegant groove design panel & strong body frame
- Easy to assemble in smart way
- Full knock down packing
- Water & fire proof
- Heavy quality fine structure powder coating with 7 tank chemical process
- Premium emboss design for heavy strength
- Adjustable leg support increase the load bearing capacity
- Good quality accessory product