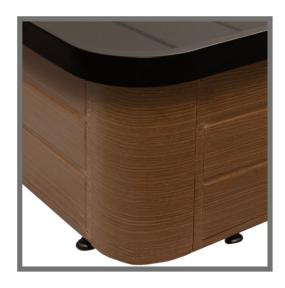

7201

Round Corner Base Design First Time in Metal Bed

Adjustable Leg Support

Screw Cap for Mattress Protection

Strong Body Frame to Withstand Heavy Weight

- Bed Height: 16"
- Water & fire proof
- Black, wood and many other color options available
- Elegant groove design panel & strong body frame
- Easy to assemble in smart way
- Noise free design
- Full knock down packing
- Heavy quality fine structure powder coating with 7 tank chemical process
- Premium emboss design for heavy strength
- Adjustable leg support increase the load bearing capacity
- Good quality accessory product
- To increase the 6" of top width we provide extender