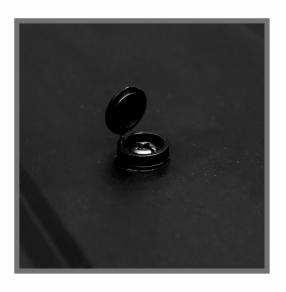

7201

Round Corner Base Design First Time in Metal Bed

Adjustable Leg Support

Screw Cap for Mattress Protection

Strong Body Frame to Withstand Heavy Weight

- Bed Height: 16"
- Water & fire proof
- Black, wood and many other color options available
- Elegant groove design panel & strong body frame
- Easy to assemble in smart way
- Noise free design
- Full knock down packing
- Heavy quality fine structure powder coating with 7 tank chemical process
- Premium emboss design for heavy strength
- Adjustable leg support increase the load bearing capacity
- Good quality accessory product
- To increase the 6" of top width we provide extender

7203

Elegant Groove Design Panel & Strong Body Frame

Adjustable Leg Support

Easy to Assemble

**Elegant V Groove Design** 

- Bed Height: 16"
- Black, wood and many other color options available
- Elegant groove design panel & strong body frame
- Water & fire proof
- Easy to assemble in smart way
- Noise free design
- Full knock down packing
- Heavy quality fine structure powder coating with 7 tank chemical process
- Premium emboss design for heavy strength
- Adjustable leg support increase the load bearing capacity
- Good quality accessory product