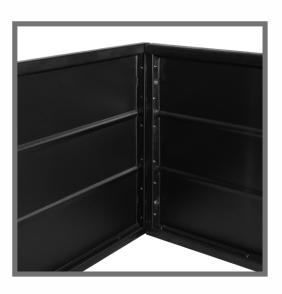

7201

Round Corner Base Design First Time in Metal Bed

Adjustable Leg Support

Screw Cap for Mattress Protection

Strong Body Frame to Withstand Heavy Weight

- Bed Height: 16"
- Water & fire proof
- Black, wood and many other color options available
- Elegant groove design panel & strong body frame
- Easy to assemble in smart way
- Noise free design
- Full knock down packing
- Heavy quality fine structure powder coating with 7 tank chemical process
- Premium emboss design for heavy strength
- Adjustable leg support increase the load bearing capacity
- Good quality accessory product
- To increase the 6" of top width we provide extender

7202

Strong Tube Stead Top Frames

Adjustable Leg Support

Easy to Assemble

Side Edge

- Flat frame on top for higher comfort
- Noise free design
- Bed Height: 16"
- Black, wood and many other color options available
- Elegant groove design panel & strong body frame
- Easy to assemble in smart way
- Full knock down packing
- Water & fire proof
- Heavy quality fine structure powder coating with 7 tank chemical process
- Premium emboss design for heavy strength
- Adjustable leg support increase the load bearing capacity
- Good quality accessory product