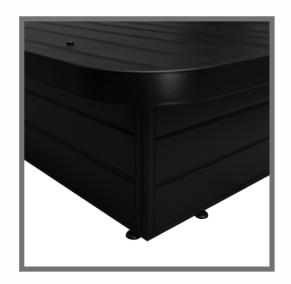

7201

Round Corner Base Design First Time in Metal Bed

Adjustable Leg Support

Screw Cap for Mattress Protection

Strong Body Frame to Withstand Heavy Weight

- Bed Height: 16"
- Water & fire proof
- Black, wood and many other color options available
- Elegant groove design panel & strong body frame
- Easy to assemble in smart way
- Noise free design
- Full knock down packing
- Heavy quality fine structure powder coating with 7 tank chemical process
- Premium emboss design for heavy strength
- Adjustable leg support increase the load bearing capacity
- Good quality accessory product
- To increase the 6" of top width we provide extender

7202

Strong Tube Stead Top Frames

Adjustable Leg Support

Easy to Assemble

Side Edge

- Flat frame on top for higher comfort
- Noise free design
- Bed Height: 16"
- Black, wood and many other color options available
- Elegant groove design panel & strong body frame
- Easy to assemble in smart way
- Full knock down packing
- Water & fire proof
- Heavy quality fine structure powder coating with 7 tank chemical process
- Premium emboss design for heavy strength
- Adjustable leg support increase the load bearing capacity
- Good quality accessory product

7203

Elegant Groove Design Panel & Strong Body Frame

Adjustable Leg Support

Easy to Assemble

**Elegant V Groove Design** 

- Bed Height: 16"
- Black, wood and many other color options available
- Elegant groove design panel & strong body frame
- Water & fire proof
- Easy to assemble in smart way
- Noise free design
- Full knock down packing
- Heavy quality fine structure powder coating with 7 tank chemical process
- Premium emboss design for heavy strength
- Adjustable leg support increase the load bearing capacity
- Good quality accessory product