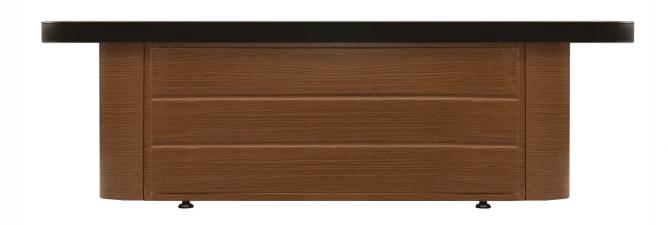

7203

Elegant Groove Design Panel & Strong Body Frame

Adjustable Leg Support

Easy to Assemble

**Elegant V Groove Design** 

- Bed Height: 16"
- Black, wood and many other color options available
- Elegant groove design panel & strong body frame
- Water & fire proof
- Easy to assemble in smart way
- Noise free design
- Full knock down packing
- Heavy quality fine structure powder coating with 7 tank chemical process
- Premium emboss design for heavy strength
- Adjustable leg support increase the load bearing capacity
- Good quality accessory product