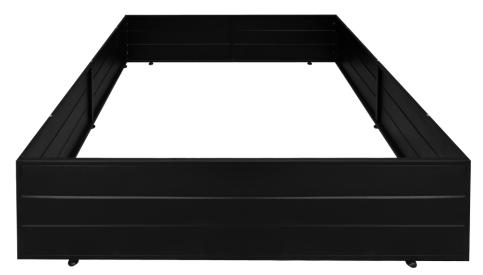

7201

Round Corner Base Design First Time in Metal Bed

Adjustable Leg Support

Screw Cap for Mattress Protection

Strong Body Frame to Withstand Heavy Weight

- Bed Height: 16"
- Water & fire proof
- Black, wood and many other color options available
- Elegant groove design panel & strong body frame
- Easy to assemble in smart way
- Noise free design
- Full knock down packing
- Heavy quality fine structure powder coating with 7 tank chemical process
- Premium emboss design for heavy strength
- Adjustable leg support increase the load bearing capacity
- Good quality accessory product
- To increase the 6" of top width we provide extender

EMBOSS STRIP METAL BED 7204

**Round Base** 

Adjustable Leg Support

Good looking Embose for heavy strength

Screw Cap for Mattress Protection

PREMIUM QUALITY POWDER COATING

**TUBE LASER CUTTING MACHINE** 

**METAL SHEET CNC BENDING MACHINE** 