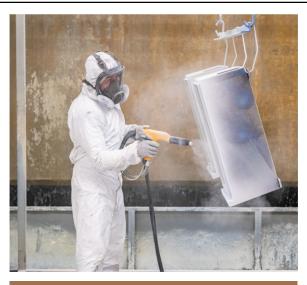

EMBOSS STRIP METAL BED 7204

**Round Base** 

Adjustable Leg Support

Good looking Embose for heavy strength

Screw Cap for Mattress Protection

PREMIUM QUALITY POWDER COATING

**TUBE LASER CUTTING MACHINE** 

**METAL SHEET CNC BENDING MACHINE** 

**HEAVY BOX PACKING** 

ISI CERTIFIED BEST QUALITY MATERIAL

- +91 99253 42499 | +91 98253 22499
- khodiyarsteelindustries@gmail.com
- www.khodiyarsteel.com