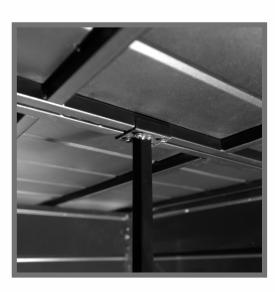

7201

Round Corner Base Design First Time in Metal Bed

Adjustable Leg Support

Screw Cap for Mattress Protection

Strong Body Frame to Withstand Heavy Weight

- Bed Height: 16"
- Water & fire proof
- Black, wood and many other color options available
- Elegant groove design panel & strong body frame
- Easy to assemble in smart way
- Noise free design
- Full knock down packing
- Heavy quality fine structure powder coating with 7 tank chemical process
- Premium emboss design for heavy strength
- Adjustable leg support increase the load bearing capacity
- Good quality accessory product
- To increase the 6" of top width we provide extender

7202

Strong Tube Stead Top Frames

Adjustable Leg Support

Easy to Assemble

Side Edge

- Flat frame on top for higher comfort
- Noise free design
- Bed Height: 16"
- Black, wood and many other color options available
- Elegant groove design panel & strong body frame
- Easy to assemble in smart way
- Full knock down packing
- Water & fire proof
- Heavy quality fine structure powder coating with 7 tank chemical process
- Premium emboss design for heavy strength
- Adjustable leg support increase the load bearing capacity
- Good quality accessory product

7203

Elegant Groove Design Panel & Strong Body Frame

Adjustable Leg Support

Easy to Assemble

**Elegant V Groove Design** 

- Bed Height: 16"
- Black, wood and many other color options available
- Elegant groove design panel & strong body frame
- Water & fire proof
- Easy to assemble in smart way
- Noise free design
- Full knock down packing
- Heavy quality fine structure powder coating with 7 tank chemical process
- Premium emboss design for heavy strength
- Adjustable leg support increase the load bearing capacity
- Good quality accessory product