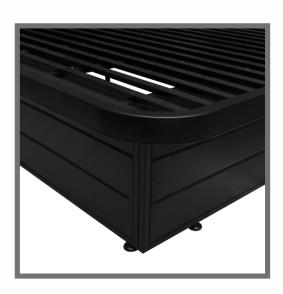

7201

Round Corner Base Design First Time in Metal Bed

Adjustable Leg Support

Screw Cap for Mattress Protection

Strong Body Frame to Withstand Heavy Weight

- Bed Height: 16"
- Water & fire proof
- Black, wood and many other color options available
- Elegant groove design panel & strong body frame
- Easy to assemble in smart way
- Noise free design
- Full knock down packing
- Heavy quality fine structure powder coating with 7 tank chemical process
- Premium emboss design for heavy strength
- Adjustable leg support increase the load bearing capacity
- Good quality accessory product
- To increase the 6" of top width we provide extender

7202

Strong Tube Stead Top Frames

Adjustable Leg Support

Easy to Assemble

Side Edge

- Flat frame on top for higher comfort
- Noise free design
- Bed Height: 16"
- Black, wood and many other color options available
- Elegant groove design panel & strong body frame
- Easy to assemble in smart way
- Full knock down packing
- Water & fire proof
- Heavy quality fine structure powder coating with 7 tank chemical process
- Premium emboss design for heavy strength
- Adjustable leg support increase the load bearing capacity
- Good quality accessory product