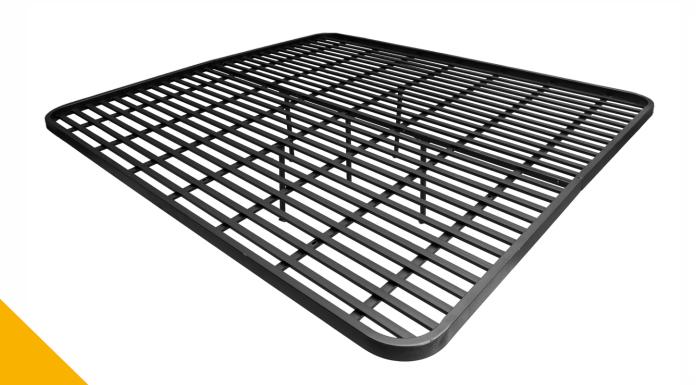

7202

Strong Tube Stead Top Frames

Adjustable Leg Support

Easy to Assemble

Side Edge

- Flat frame on top for higher comfort
- Noise free design
- Bed Height: 16"
- Black, wood and many other color options available
- Elegant groove design panel & strong body frame
- Easy to assemble in smart way
- Full knock down packing
- Water & fire proof
- Heavy quality fine structure powder coating with 7 tank chemical process
- Premium emboss design for heavy strength
- Adjustable leg support increase the load bearing capacity
- Good quality accessory product