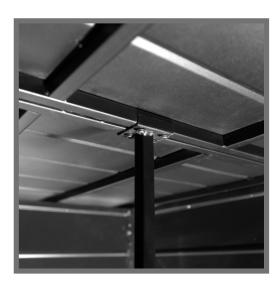

7202

Strong Tube Stead Top Frames

Adjustable Leg Support

Easy to Assemble

Side Edge

- Flat frame on top for higher comfort
- Noise free design
- Bed Height: 16"
- Black, wood and many other color options available
- Elegant groove design panel & strong body frame
- Easy to assemble in smart way
- Full knock down packing
- Water & fire proof
- Heavy quality fine structure powder coating with 7 tank chemical process
- Premium emboss design for heavy strength
- Adjustable leg support increase the load bearing capacity
- Good quality accessory product