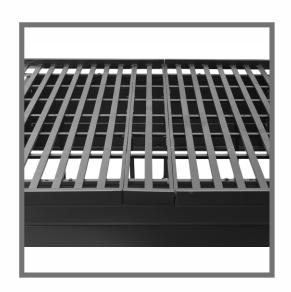

7202

Strong Tube Stead Top Frames

Adjustable Leg Support

Easy to Assemble

Side Edge

- Flat frame on top for higher comfort
- Noise free design
- Bed Height: 16"
- Black, wood and many other color options available
- Elegant groove design panel & strong body frame
- Easy to assemble in smart way
- Full knock down packing
- Water & fire proof
- Heavy quality fine structure powder coating with 7 tank chemical process
- Premium emboss design for heavy strength
- Adjustable leg support increase the load bearing capacity
- Good quality accessory product