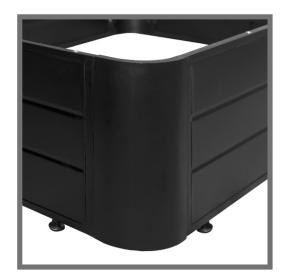

7201

Round Corner Base Design First Time in Metal Bed

Adjustable Leg Support

Screw Cap for Mattress Protection

Strong Body Frame to Withstand Heavy Weight

- Bed Height: 16"
- Water & fire proof
- Black, wood and many other color options available
- Elegant groove design panel & strong body frame
- Easy to assemble in smart way
- Noise free design
- Full knock down packing
- Heavy quality fine structure powder coating with 7 tank chemical process
- Premium emboss design for heavy strength
- Adjustable leg support increase the load bearing capacity
- Good quality accessory product
- To increase the 6" of top width we provide extender