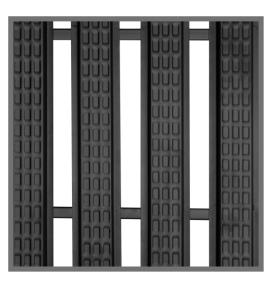

EMBOSS STRIP METAL BED 7204

**Round Base** 

Adjustable Leg Support

Good looking Embose for heavy strength

Screw Cap for Mattress Protection

PREMIUM QUALITY POWDER COATING

**TUBE LASER CUTTING MACHINE** 

**METAL SHEET CNC BENDING MACHINE** 