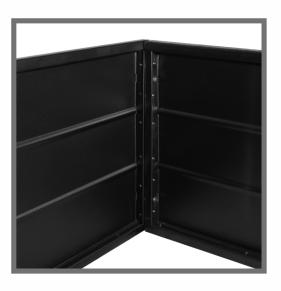

7201

Round Corner Base Design First Time in Metal Bed

Adjustable Leg Support

Screw Cap for Mattress Protection

Strong Body Frame to Withstand Heavy Weight

- Bed Height: 16"
- Water & fire proof
- Black, wood and many other color options available
- Elegant groove design panel & strong body frame
- Easy to assemble in smart way
- Noise free design
- Full knock down packing
- Heavy quality fine structure powder coating with 7 tank chemical process
- Premium emboss design for heavy strength
- Adjustable leg support increase the load bearing capacity
- Good quality accessory product
- To increase the 6" of top width we provide extender