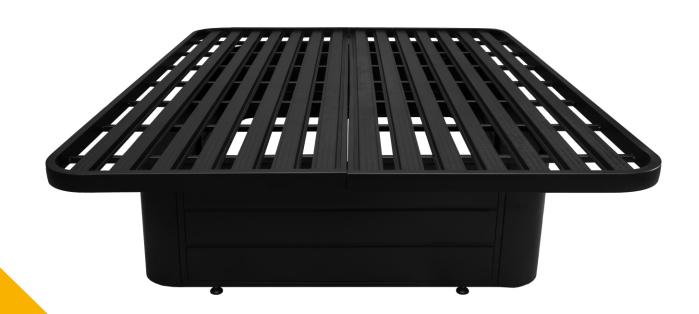

7201

Round Corner Base Design First Time in Metal Bed

Adjustable Leg Support

Screw Cap for Mattress Protection

Strong Body Frame to Withstand Heavy Weight

- Bed Height: 16"
- Water & fire proof
- Black, wood and many other color options available
- Elegant groove design panel & strong body frame
- Easy to assemble in smart way
- Noise free design
- Full knock down packing
- Heavy quality fine structure powder coating with 7 tank chemical process
- Premium emboss design for heavy strength
- Adjustable leg support increase the load bearing capacity
- Good quality accessory product
- To increase the 6" of top width we provide extender

7202

Strong Tube Stead Top Frames

Adjustable Leg Support

Easy to Assemble

Side Edge

- Flat frame on top for higher comfort
- Noise free design
- Bed Height: 16"
- Black, wood and many other color options available
- Elegant groove design panel & strong body frame
- Easy to assemble in smart way
- Full knock down packing
- Water & fire proof
- Heavy quality fine structure powder coating with 7 tank chemical process
- Premium emboss design for heavy strength
- Adjustable leg support increase the load bearing capacity
- Good quality accessory product

7203

Elegant Groove Design Panel & Strong Body Frame

Adjustable Leg Support

Easy to Assemble

**Elegant V Groove Design** 

- Bed Height: 16"
- Black, wood and many other color options available
- Elegant groove design panel & strong body frame
- Water & fire proof
- Easy to assemble in smart way
- Noise free design
- Full knock down packing
- Heavy quality fine structure powder coating with 7 tank chemical process
- Premium emboss design for heavy strength
- Adjustable leg support increase the load bearing capacity
- Good quality accessory product