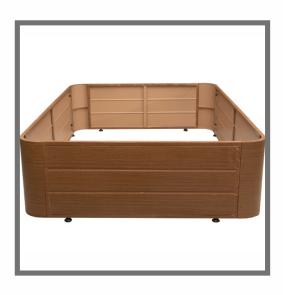

7202

Strong Tube Stead Top Frames

Adjustable Leg Support

Easy to Assemble

Side Edge

- Flat frame on top for higher comfort
- Noise free design
- Bed Height: 16"
- Black, wood and many other color options available
- Elegant groove design panel & strong body frame
- Easy to assemble in smart way
- Full knock down packing
- Water & fire proof
- Heavy quality fine structure powder coating with 7 tank chemical process
- Premium emboss design for heavy strength
- Adjustable leg support increase the load bearing capacity
- Good quality accessory product