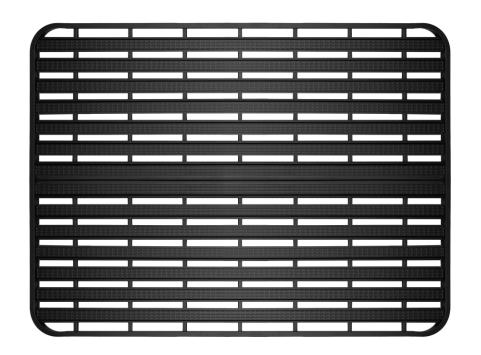

7202

Strong Tube Stead Top Frames

Adjustable Leg Support

Easy to Assemble

Side Edge

- Flat frame on top for higher comfort
- Noise free design
- Bed Height: 16"
- Black, wood and many other color options available
- Elegant groove design panel & strong body frame
- Easy to assemble in smart way
- Full knock down packing
- Water & fire proof
- Heavy quality fine structure powder coating with 7 tank chemical process
- Premium emboss design for heavy strength
- Adjustable leg support increase the load bearing capacity
- Good quality accessory product