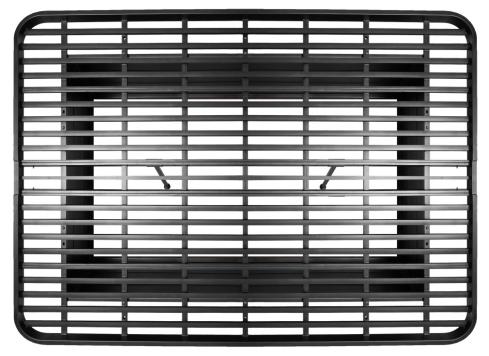

7203

Elegant Groove Design Panel & Strong Body Frame

Adjustable Leg Support

Easy to Assemble

**Elegant V Groove Design** 

- Bed Height: 16"
- Black, wood and many other color options available
- Elegant groove design panel & strong body frame
- Water & fire proof
- Easy to assemble in smart way
- Noise free design
- Full knock down packing
- Heavy quality fine structure powder coating with 7 tank chemical process
- Premium emboss design for heavy strength
- Adjustable leg support increase the load bearing capacity
- Good quality accessory product