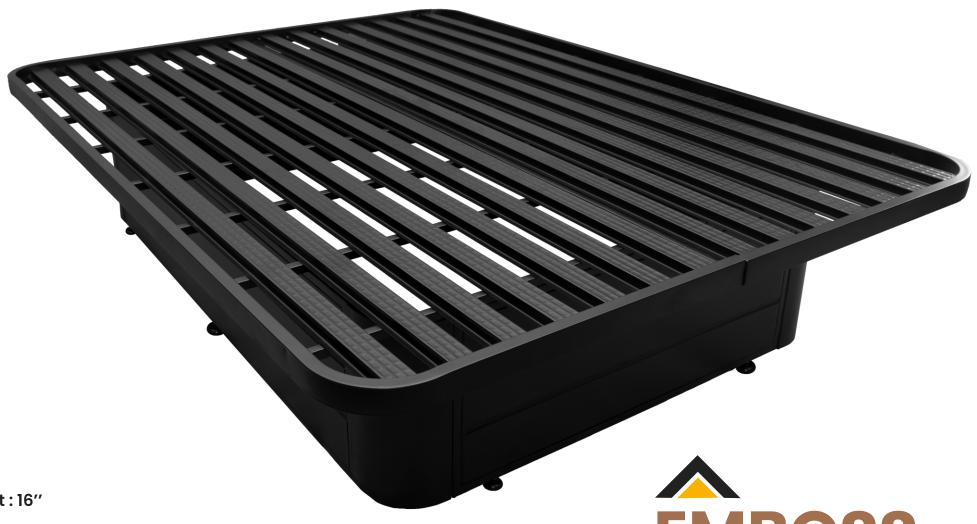

7201

Round Corner Base Design First Time in Metal Bed

Adjustable Leg Support

Screw Cap for Mattress Protection

Strong Body Frame to Withstand Heavy Weight

- Bed Height: 16"
- Water & fire proof
- Black, wood and many other color options available
- Elegant groove design panel & strong body frame
- Easy to assemble in smart way
- Noise free design
- Full knock down packing
- Heavy quality fine structure powder coating with 7 tank chemical process
- Premium emboss design for heavy strength
- Adjustable leg support increase the load bearing capacity
- Good quality accessory product
- To increase the 6" of top width we provide extender