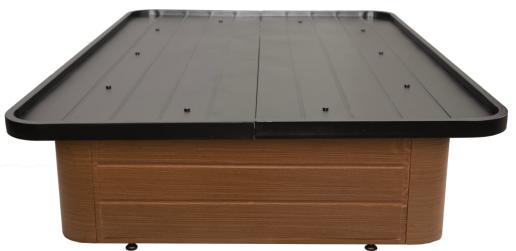

7202

Strong Tube Stead Top Frames

Adjustable Leg Support

Easy to Assemble

Side Edge

- Flat frame on top for higher comfort
- Noise free design
- Bed Height: 16"
- Black, wood and many other color options available
- Elegant groove design panel & strong body frame
- Easy to assemble in smart way
- Full knock down packing
- Water & fire proof
- Heavy quality fine structure powder coating with 7 tank chemical process
- Premium emboss design for heavy strength
- Adjustable leg support increase the load bearing capacity
- Good quality accessory product