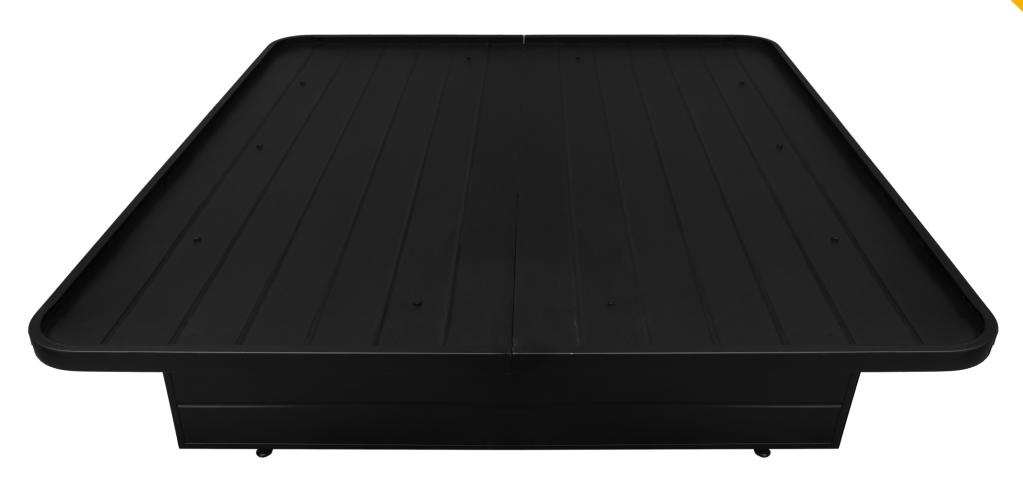

7201

Round Corner Base Design First Time in Metal Bed

Adjustable Leg Support

Screw Cap for Mattress Protection

Strong Body Frame to Withstand Heavy Weight

- Bed Height: 16"
- Water & fire proof
- Black, wood and many other color options available
- Elegant groove design panel & strong body frame
- Easy to assemble in smart way
- Noise free design
- Full knock down packing
- Heavy quality fine structure powder coating with 7 tank chemical process
- Premium emboss design for heavy strength
- Adjustable leg support increase the load bearing capacity
- Good quality accessory product
- To increase the 6" of top width we provide extender