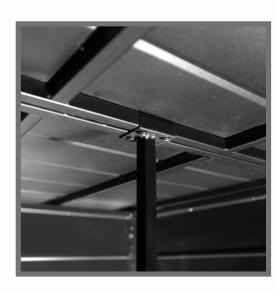

7201

Round Corner Base Design First Time in Metal Bed

Adjustable Leg Support

Screw Cap for Mattress Protection

Strong Body Frame to Withstand Heavy Weight

- Bed Height: 16"
- Water & fire proof
- Black, wood and many other color options available
- Elegant groove design panel & strong body frame
- Easy to assemble in smart way
- Noise free design
- Full knock down packing
- Heavy quality fine structure powder coating with 7 tank chemical process
- Premium emboss design for heavy strength
- Adjustable leg support increase the load bearing capacity
- Good quality accessory product
- To increase the 6" of top width we provide extender