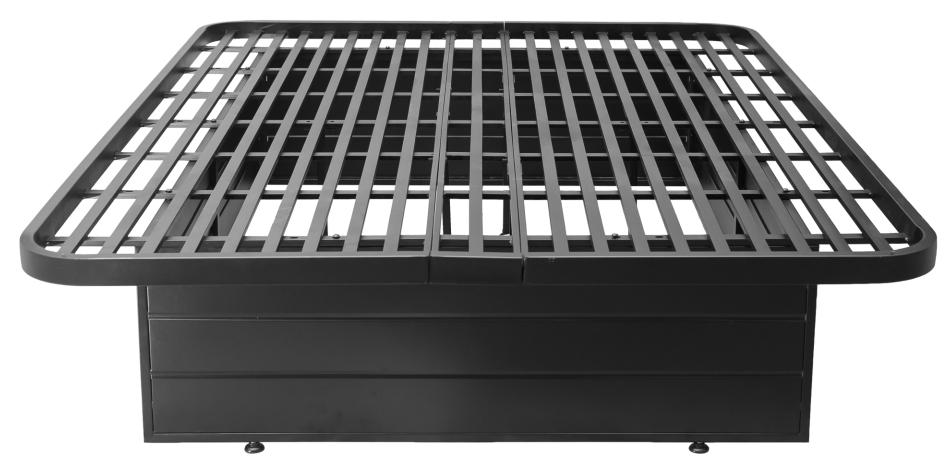

7202

Strong Tube Stead Top Frames

Adjustable Leg Support

Easy to Assemble

Side Edge

- Flat frame on top for higher comfort
- Noise free design
- Bed Height: 16"
- Black, wood and many other color options available
- Elegant groove design panel & strong body frame
- Easy to assemble in smart way
- Full knock down packing
- Water & fire proof
- Heavy quality fine structure powder coating with 7 tank chemical process
- Premium emboss design for heavy strength
- Adjustable leg support increase the load bearing capacity
- Good quality accessory product